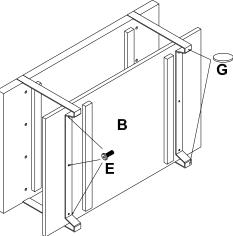

# Step 4

Note: It will help to have a second person at this time to assist in assembly.

Lay on side and position Shelf (B) in to Metal Ends (C). Aleign thru holes in Shelf Support on Metal Ends to the threaded inserts in bottom of shelf. Attach shelf in 6 places using 20 MM Bolt (E) Adhere Felt Pad (G) on bottom of 4 feet.