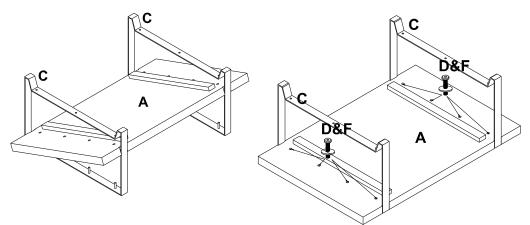

#### Step 3

With Grooves facing down, position Top (A) in to the 2 Metal Ends (C). Aleign the Metal Ends to the Grooves in the Top. Attach the Top in 8 places to the Metal Ends using the 40 MM Bolt (D) & Washer (F). **DO NOT TIGHTEN FIRMLY AT THIS TIME.** 

# Step 4

Note: It will help to have a second person at this time to assist in assembly.

Lay on side and position Shelf (B) in to Metal Ends (C). Aleign thru holes in Shelf Support on Metal Ends to the threaded inserts in bottom of shelf. Attach shelf in 6 places using 20 MM Bolt (E) Adhere Felt Pad (G) on bottom of 4 feet.